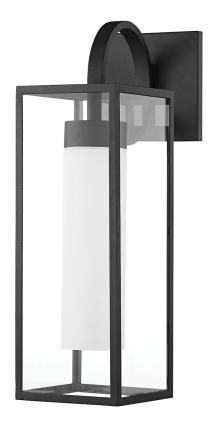

Pax takes an industrial style and adds an element of whimsy with its exaggerated, swooping arm. The textured black frame is contrasted with an elongated matte, opal shade. Available in three sizes. Wet rated.

#### TEXTURE BLACK

Coastal Suitable Finish (EPM): No

### **DIMENSIONS**

Height: 23"
Width/Diameter: 7"
Canopy/Backplate: 7"
Product Weight: 9.77lb
Extension: 11.75"
Top to Center: 3.5"

Canopy/Backplate Shape: Square Sloped Ceiling Compatible: No

Living Finish: No Uplight Only: Yes

### Shade

Shade 1: Glass

Shade 1 Top Width: 6.5" Shade 1 Bottom L/W: 0" / 6.5" Shade 1 Height: 18.5"