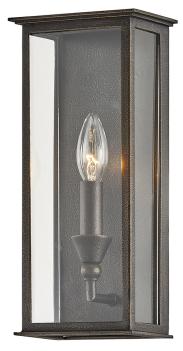

# CHAUNCEY B6991-VBZ

With classic candelabra bulbs, a clean-lined metal framework and clear glass panels, this recognizable lantern silhouette has a timeless elegance and a modern aesthetic. The Texture Black finish adds sophistication and contrasts beautifully with the white candlesticks.

### VINTAGE BRONZE (VINTAGE BRONZE)