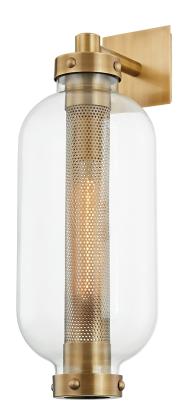

#### B7033-PBR

Atwater is simply stunning. Light peeks through the perforations creating a glow that is both soft and striking. The exposed hardware and Patina Brass finish give this industrial-style exterior wall sconce a bit of a nautical vibe, making it usable in outdoor coastal settings as well.