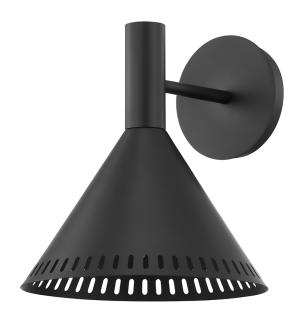

#### B7661-SBK

With a shape reminiscent of a vintage beaker, Atticus celebrates the industrial age of science, while giving a nod to mid-century modern design. Light shines both beneath the metal shade and through the perforations around it creating a soft, unexpected glow.

#### **DIMENSIONS**

Height: 10"
Width/Diameter: 9"
Canopy/Backplate: 4.75"
Product Weight: 1.8lb
Extension: 10"
Top to Center: 2.5"

Canopy/Backplate Shape: Round Sloped Ceiling Compatible: No

Living Finish: No Uplight Only: No

#### Shade

Shade 1: Metal