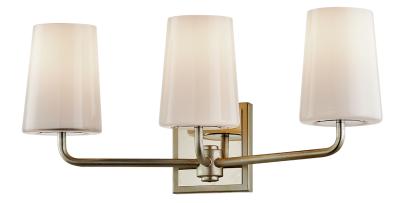

# **FINISHES**

WARM SILVER LEAF Coastal Suitable Finish (EPM): No

## DIMENSIONS

Height: 9.5" Width/Diameter: 20.5" Product Weight: 5.72lb Extension: 5.75" Top to Center: 7" Canopy/Backplate Shape: Rectangular Sloped Ceiling Compatible: No Living Finish: No Uplight Only: No

### Shade

Shade 1: Glass Shade 1 Top Width: 3.5" Shade 1 Bottom L/W: 0" / 4.5" Shade 1 Height: 6" Replacement Glass Item #(s): GLS-0B7691

### ELECTRICAL

Bulb 1

Bulb Included: No Socket: E26 Medium Base Bulb Type: A19 Max Wattage: 60 Bulb Quantity: 3 Bulb Included: No Wire Length: 7" Gem Box Required (2"x3"): No Dark Sky: No