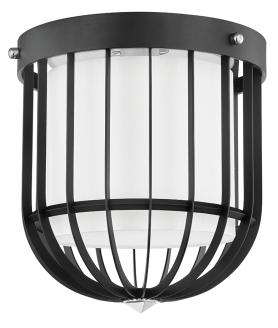

# FINISHES

POLISHED NICKEL w/ Dusk Black Coastal Suitable Finish (EPM): No

## DIMENSIONS

Height: 15" Width/Diameter: 12" Canopy/Backplate: 9.5" Product Weight: 6lb Canopy/Backplate Shape: Round Sloped Ceiling Compatible: No Living Finish: No Uplight Only: No

### Shade

# Shade 1: Linen

Shade 1 Top Width: 7.5" Shade 1 Bottom L/W: 0" / 7.5" Shade 1 Height: 6.75" Replacement Glass Item #(s): SHD-BKO301