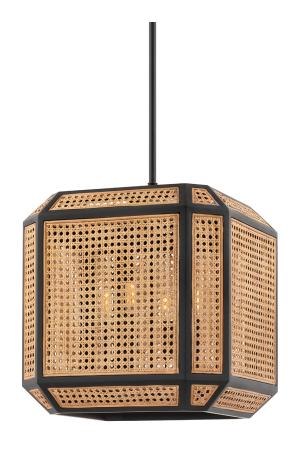

# **GEORGIA**

#### BKO401-OB

# **DIMENSIONS**

Height: 20" Width/Diameter: 18" Minimum Height: 23" Maximum Height: 77"

Hanging Type: 1-3" / 1-6" / 1-12" / 2-18" Stems

Product Weight: 8lb

Canopy/Backplate Shape: Square Sloped Ceiling Compatible: Yes

# Shade