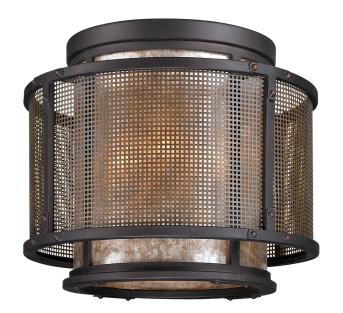

# **COPPER MOUNTAIN**

C3100

### COPPER MOUNTAIN BRONZE

Coastal Suitable Finish (EPM): No

## **DIMENSIONS**

Height: 12"

Width/Diameter: 14" Canopy/Backplate: 10" Product Weight: 8.5lb

Canopy/Backplate Shape: Round Sloped Ceiling Compatible: No

Living Finish: No Uplight Only: No

### Shade