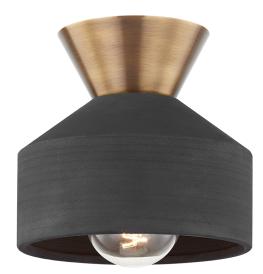

# COVINA C9808-PBR/CBK

With its rich Ceramic Black shade and sleek Patina Brass collar, this flush mount is a beautiful balance of earthiness and sophistication. The dark matter finish of the ceramic pairs perfectly with the warm, sleek metalwork. Available in two sizes to bring a modern organic style to any space.

#### FINISHES

PATINA BRASS w/ CERAMIC BLACK Coastal Suitable Finish (EPM): No

## DIMENSIONS

Height: 7.75" Width/Diameter: 7.75" Canopy/Backplate: 5" Product Weight: 7lb Canopy/Backplate Shape: Round Sloped Ceiling Compatible: No Living Finish: No Uplight Only: No

#### Shade

Shade 1 Finish: Black