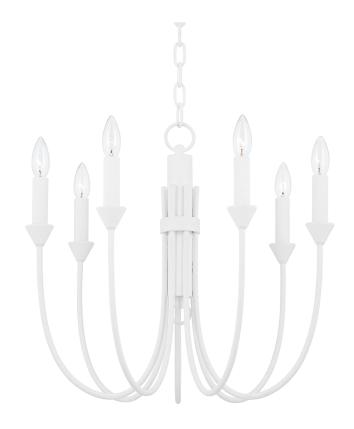

# **DIMENSIONS**

Height: 19.25"
Width/Diameter: 21.5"
Minimum Height: 23"
Maximum Height: 93.75"
Canopy/Backplate: 5.5"
Hanging Type: 72" Chain
Product Weight: 17lb

Canopy/Backplate Shape: Round Sloped Ceiling Compatible: Yes