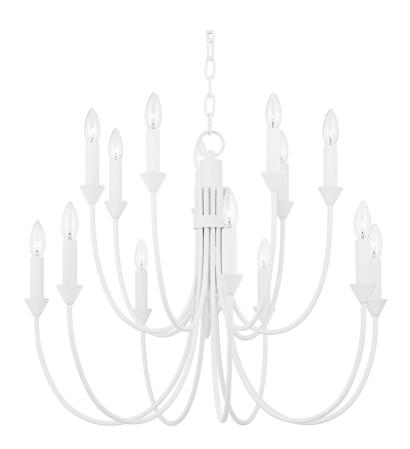

# **FINISHES**

#### **GESSO WHITE**

Coastal Suitable Finish (EPM): No

# **DIMENSIONS**

Height: 25.25"
Width/Diameter: 30"
Minimum Height: 31"
Maximum Height: 99.75"
Canopy/Backplate: 5.5"
Hanging Type: 72" Chain
Product Weight: 22lb

Canopy/Backplate Shape: Round Sloped Ceiling Compatible: Yes

# Bulb 1

Bulb Included: No

Socket: E12 Candelabra Base

Bulb Type: B11 Max Wattage: 40 Bulb Quantity: 14 Bulb Included: No Wire Length: 120"

Gem Box Required (2"x3"): No

Dark Sky: No