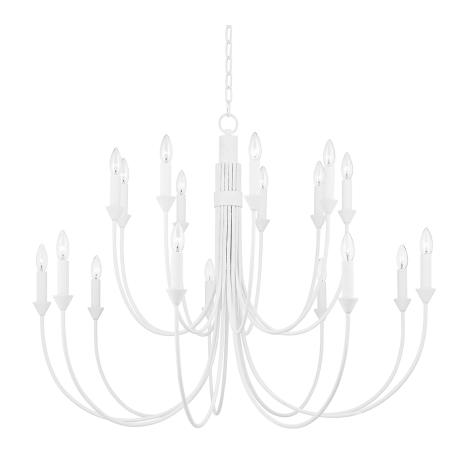

### **DIMENSIONS**

Height: 31.75"
Width/Diameter: 42"
Minimum Height: 35.5"
Maximum Height: 106.25"
Canopy/Backplate: 5.5"
Hanging Type: 72" Chain
Product Weight: 26lb

Canopy/Backplate Shape: Round Sloped Ceiling Compatible: Yes

# Bulb 1

Bulb Included: No

Socket: E12 Candelabra Base

Bulb Type: B11 Max Wattage: 40 Bulb Quantity: 18 Bulb Included: No Wire Length: 144"

Gem Box Required (2"x3"): No

Dark Sky: No