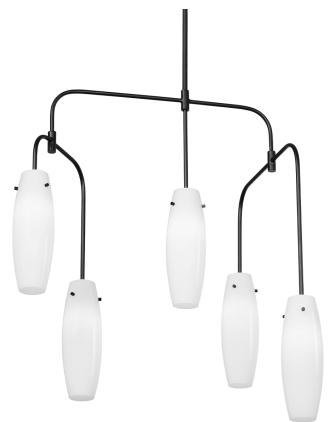

#### F1052-SBK

A modern masterpiece, Cyan takes mobile-inspired design and moves it to the next level. Sleek, rounded arms at asymmetrical lengths and elongated shades combine to create a silhouette that is sure to be the centerpiece of any room. Opal glossy shades add touch of glamour and are the perfect complement to the Soft Black finish.

### SOFT BLACK

Coastal Suitable Finish (EPM): No

#### **DIMENSIONS**

Height: 42.25" Width/Diameter: 23" Length: 40.5"

Minimum Height: 52.75" Maximum Height: 94.75" Canopy/Backplate: 6" Product Weight: 19lb

Canopy/Backplate Shape: Round Sloped Ceiling Compatible: No

#### Shade

Shade 1: Glass

Shade 1 Finish: Opal Shiny Shade 1 Top Width: 5" Shade 1 Bottom L/W: 0" / 5" Shade 1 Height: 14"