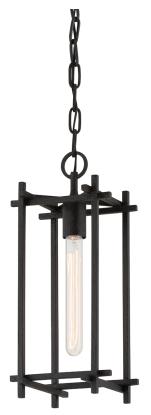

# **HUCK**

#### F1093-BI

Impressive in both size and style, Huck takes cage lighting to the next level. Light floats within and flows through stunning rectangular frames of Black Iron or Vintage Gold Leaf. Large in stature yet open and airy, Huck fills a space without overtaking it.

#### **BLACK IRON**

Coastal Suitable Finish (EPM): No

### **DIMENSIONS**

Height: 17.5"

Width/Diameter: 7.25" Canopy/Backplate: 5.25" Product Weight: 7.7lb

Canopy/Backplate Shape: Round Sloped Ceiling Compatible: No

Living Finish: No Uplight Only: No