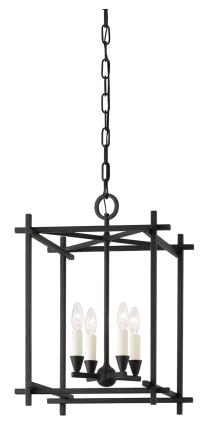

# **HUCK**

#### F1095-BI

Impressive in both size and style, Huck takes cage lighting to the next level. Light floats within and flows through stunning rectangular frames of Black Iron or Vintage Gold Leaf. Large in stature yet open and airy, Huck fills a space without overtaking it.

#### **BLACK IRON**

Coastal Suitable Finish (EPM): No

# **DIMENSIONS**

Height: 21.25"
Width/Diameter: 15"
Canopy/Backplate: 5.25"
Hanging Type: 72" Chain
Product Weight: 12.13lb

Canopy/Backplate Shape: Round Sloped Ceiling Compatible: Yes

Living Finish: No Uplight Only: No