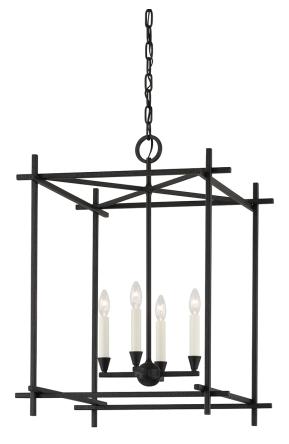

# **HUCK**

#### F1097-BI

Impressive in both size and style, Huck takes cage lighting to the next level. Light floats within and flows through stunning rectangular frames of Black Iron or Vintage Gold Leaf. Large in stature yet open and airy, Huck fills a space without overtaking it.

#### **BLACK IRON**

Coastal Suitable Finish (EPM): No

## **DIMENSIONS**

Height: 29.75"
Width/Diameter: 22"
Canopy/Backplate: 5.25"
Hanging Type: 72" Chain
Product Weight: 14.3lb

Canopy/Backplate Shape: Round Sloped Ceiling Compatible: Yes

Living Finish: No Uplight Only: No