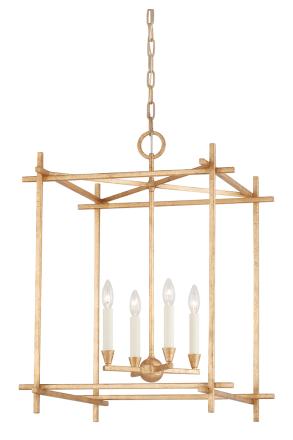

# **HUCK**

#### F1097-VGL

Impressive in both size and style, Huck takes cage lighting to the next level. Light floats within and flows through stunning rectangular frames of Black Iron or Vintage Gold Leaf. Large in stature yet open and airy, Huck fills a space without overtaking it.

#### VINTAGE GOLD LEAF

Coastal Suitable Finish (EPM): No

## **DIMENSIONS**

Height: 29.75"
Width/Diameter: 22"
Canopy/Backplate: 5.25"
Hanging Type: 72" Chain
Product Weight: 14.3lb

Canopy/Backplate Shape: Round Sloped Ceiling Compatible: Yes

Living Finish: No Uplight Only: No