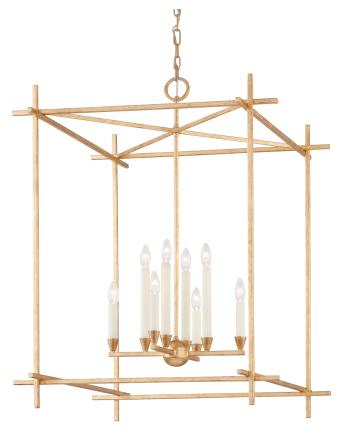

# **HUCK**

#### F1099-VGL

Impressive in both size and style, Huck takes cage lighting to the next level. Light floats within and flows through stunning rectangular frames of Black Iron or Vintage Gold Leaf. Large in stature yet open and airy, Huck fills a space without overtaking it.

## **DIMENSIONS**

Height: 39"

Width/Diameter: 29.75" Canopy/Backplate: 5.25" Hanging Type: 72" Chain Product Weight: 15.4lb

Canopy/Backplate Shape: Round Sloped Ceiling Compatible: Yes

Living Finish: No Uplight Only: No