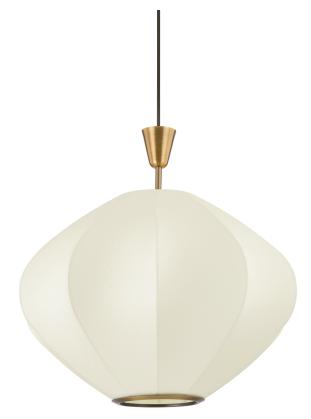

### F2722-PBR

With a nod to Japandi style, Arden is an elevated update to the traditional lantern pendant. The Webbed Fiber shade filters a warm light and allows the inner framework to glow through, creating a look that feels both organic and modern, while Patina Brass accents add sophistication.

# **PATINA BRASS**

Coastal Suitable Finish (EPM): No

#### Shade

Shade 1: Fabric Shade 1 Top Width: 22" Shade 1 Height: 15.75"