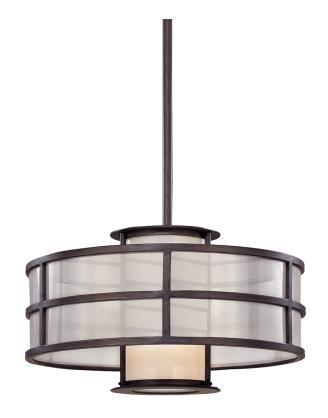

# **DISCUS**

F2735

#### GRAPHITE

Coastal Suitable Finish (EPM): No

# **DIMENSIONS**

Height: 10" Width/Diameter: 18" Minimum Height: 17.25" Maximum Height: 59.25" Canopy/Backplate: 6.25"

Hanging Type: 1-6" / 2-12" / 1-18" Stems Canopy/Backplate Shape: Round Sloped Ceiling Compatible: No

#### Shade

Shade 1: Glass

Shade 1 Finish: Clear Etched Shade 1 Top Width: 5.5" Shade 1 Height: 9.75"