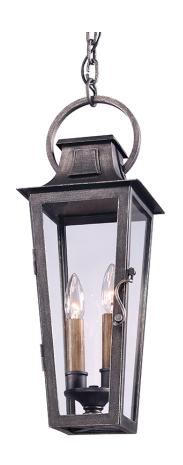

# PARISIAN SQUARE

F2966

#### AGED PEWTER

Coastal Suitable Finish (EPM): No

## **DIMENSIONS**

Height: 20.5" Width/Diameter: 7" Length: 7"

Product Weight: 7.7lb

Canopy/Backplate Shape: Round Sloped Ceiling Compatible: No

Living Finish: No Uplight Only: No