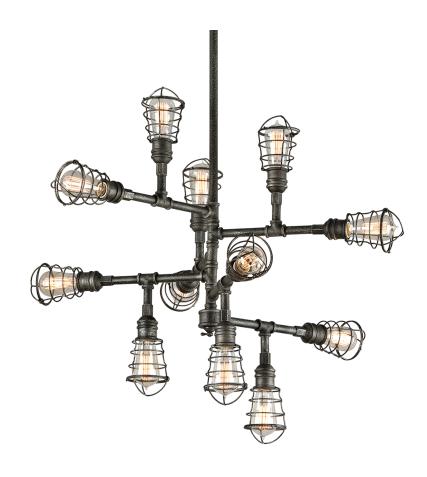

# **CONDUIT**

F3817

#### **OLD SILVER**

Coastal Suitable Finish (EPM): No

# **DIMENSIONS**

Height: 30.75"

Width/Diameter: 34.25" Minimum Height: 34.75" Maximum Height: 70.75" Canopy/Backplate: 6"

Hanging Type: 1-6" / 2-12" / 1-18" Stems

Product Weight: 12.54lb

Canopy/Backplate Shape: Round Sloped Ceiling Compatible: No

#### Bulb 1

Bulb Included: No

Socket: E26 Medium Base

Max Wattage: 60 Bulb Quantity: 12 Bulb Included: No Wire Length: 144"

Gem Box Required (2"x3"): No

Dark Sky: No