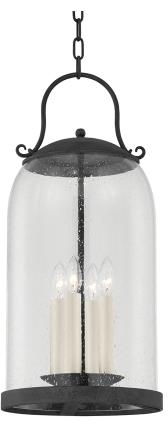

#### F5186-FRN

Romantic in nature, Napa County elicits images of candlelit dinners shared alfresco. Seamless curves, an oversized dome and clear seedy glass are some of the standout features, combining with ease to reveal a timeless fixture. Available in French Iron as a wall sconce, pendant, and post lamp.

#### **DIMENSIONS**

Height: 26.75"
Width/Diameter: 12"
Canopy/Backplate: 6"
Hanging Type: 72" Chain
Product Weight: 14lb

Sloped Ceiling Compatible: Yes

Living Finish: No Uplight Only: No