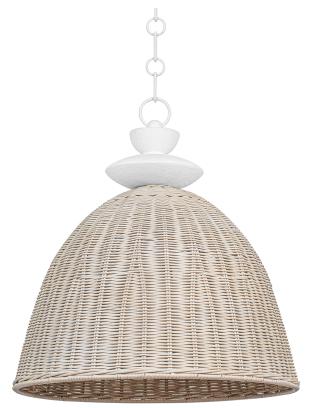

# KAHN F5522-GSW

A white-washed wicker dome shade is suspended from a jewelry-like Gesso White chain and topped with stacked stone accents giving Kahn a clean and fresh look. The natural materials, white palette and smooth shapes make this pendant feel organic, modern and coastal all at the same time.

### Shade

Shade 1: Wicker Shade 1 Finish: Whitewashed

c U us