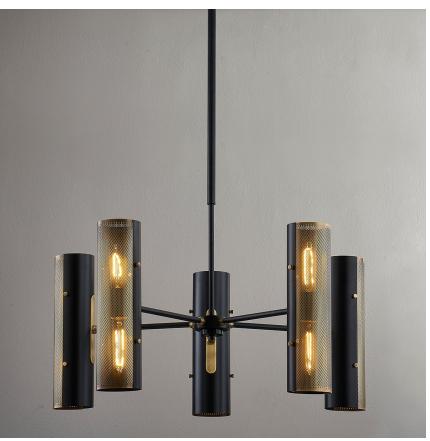

# MIKKA F5630-PBR/SBK

This modern and moody design features cylindrical, two-tones shades of perforated Patina Brass in the front and solid Soft Black in the back. Light shines through the perforated shade to create a dazzling display and exposed pins on the side add a subtle industrial feel. Lit or unlit, this design adds instant drama to any space.

## PATINA BRASS

Coastal Suitable Finish (EPM): No

#### DIMENSIONS

Height: 18" Width/Diameter: 30" Minimum Height: 26.5" Maximum Height: 68.5" Canopy/Backplate: 5" Hanging Type: 1-6" / 2-12" / 1-18" Stems Product Weight: 22lb Canopy/Backplate Shape: Round Sloped Ceiling Compatible: Yes Living Finish: No Uplight Only: No

## Shade

ELECTRICAL

Bulb 1

Bulb Included: No Socket: E26 Medium Base Bulb Type: T10-5.5 Max Wattage: 12 Bulb Quantity: 10 Bulb Included: No Wire Length: 120" Gem Box Required (2"x3"): No Dark Sky: No