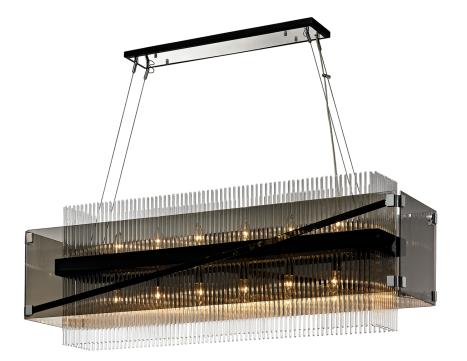

# **APOLLO**

#### F5908-BRZ/PC

## **DIMENSIONS**

Height: 17.5" Width/Diameter: 12.5" Length: 49.75" Minimum Height: 26" Maximum Height: 124"

Hanging Type: 144" Aircraft Cable

Product Weight: 71.5lb

Canopy/Backplate Shape: Rectangular

Sloped Ceiling Compatible: No