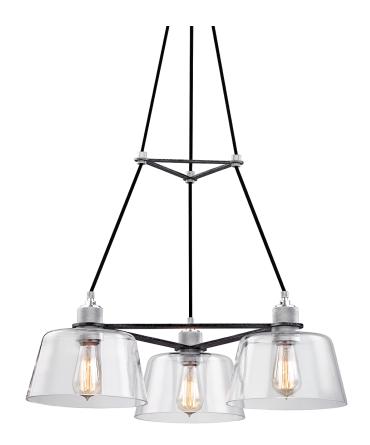

# **AUDIOPHILE**

#### F6153

## **FINISHES**

### **OLD SILVER AND POLISHED ALUMIN**

Coastal Suitable Finish (EPM): No

## **DIMENSIONS**

Height: 17.5"
Width/Diameter: 27"
Minimum Height: 24.5"
Maximum Height: 125"
Canopy/Backplate: 5.5"
Canopy/Backplate Shape: Round

Canopy/Backplate Shape: Round Sloped Ceiling Compatible: No

#### Shade

Shade 1: Glass

Shade 1 Bottom L/W: 0" / 9.5"

Shade 1 Height: 5.5"

## Bulb 1

Bulb Included: No

Socket: E26 Medium Base

Max Wattage: 60
Bulb Quantity: 3
Bulb Included: No
Wire Length: 120"

Gem Box Required (2"x3"): No

Dark Sky: No