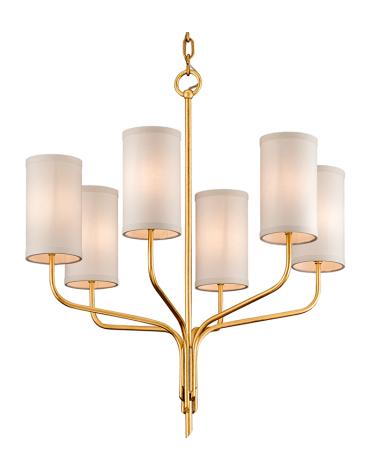

# **JUNIPER**

F6166

#### **TEXTURED GOLD LEAF**

Coastal Suitable Finish (EPM): No

# **DIMENSIONS**

Height: 28.5"
Width/Diameter: 25.5"
Minimum Height: 32"
Maximum Height: 102.5"
Canopy/Backplate: 6"
Product Weight: 11.1lb

Canopy/Backplate Shape: Round Sloped Ceiling Compatible: No

Living Finish: No Uplight Only: No

#### Shade