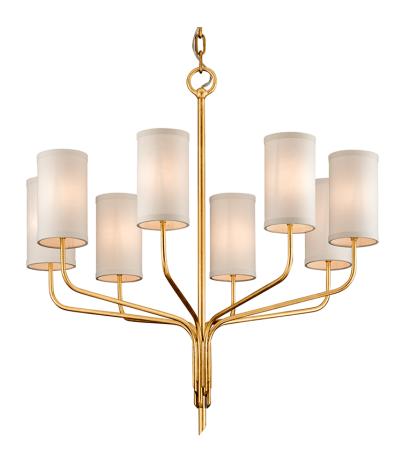

# JUNIPER F6168

## FINISHES

TEXTURED GOLD LEAF Coastal Suitable Finish (EPM): No

## DIMENSIONS

Height: 35" Width/Diameter: 32" Length: 32.75" Minimum Height: 38.5" Maximum Height: 109.5" Canopy/Backplate: 7" Product Weight: 16.5lb Canopy/Backplate Shape: Round Sloped Ceiling Compatible: No Living Finish: No Uplight Only: No