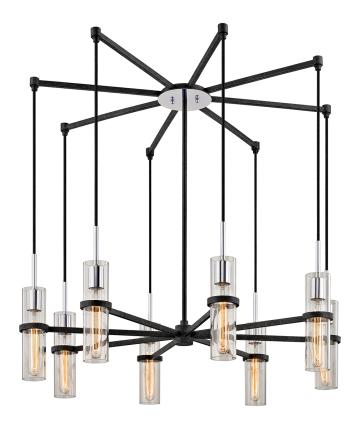

## FINISHES

TEXTURED IRON w/ POLISHED CHROME Coastal Suitable Finish (EPM): No

## DIMENSIONS

Height: 10.25" Width/Diameter: 36" Minimum Height: 20.5" Maximum Height: 56.5" Hanging Type: 1-6" / 2-12" / 1-18" Stems Product Weight: 19.84lb Sloped Ceiling Compatible: No Living Finish: No Uplight Only: No

## Shade

ELECTRICAL

Bulb 1

Bulb Included: No Socket: E26 Medium Base Bulb Type: T10-8.5 Max Wattage: 75 Bulb Quantity: 8 Bulb Included: No Wire Length: 144" Gem Box Required (2"x3"): No Dark Sky: No