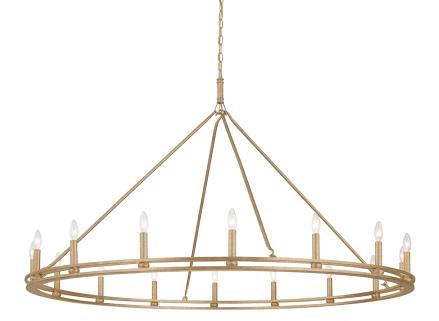

SUTTON F6244-CPL

A pair of rings form the circular silhouette of this stunning chandelier. Candlesticks around the circumference provide an abundance of bright, beautiful light. Also available as a wall sconce in Textured Black. The chandelier is available as a single or double tier in Champagne Silver Leaf or Textured Black. SKU F6233-TBK is exterior or interior, the rest of the family is interior only.

## DIMENSIONS

Height: 39.5" Width/Diameter: 61" Length: " Minimum Height: 42.75" Maximum Height: 113.75" Canopy/Backplate: " Hanging Type: Product Weight: 33lb