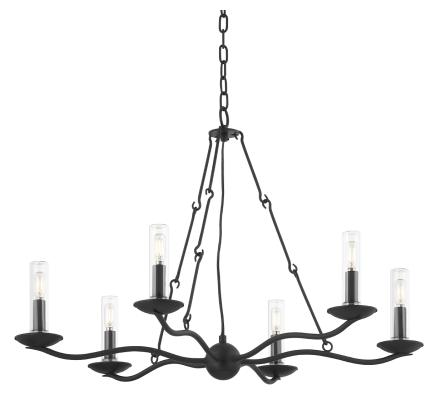

# **SAWYER**

#### F6307-FOR

Elevate outdoor living spaces with this six-light exterior chandelier. Curved arms in a Forged Iron finish stem from a center orb and hold candlesticks covered with glass to protect them from the elements. The slender, hooked chain detailing is the perfect complement to this gorgeous silhouette.

## FORGED IRON

Coastal Suitable Finish (EPM): No

#### **DIMENSIONS**

Height: 23.75"
Width/Diameter: 36"
Minimum Height: 27.25"
Maximum Height: 97.5"
Canopy/Backplate: 4.75"
Hanging Type: 72" Chain
Product Weight: 9.48lb

Canopy/Backplate Shape: Round Sloped Ceiling Compatible: Yes