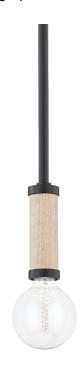

# **CRUIZ**

#### F6701-SBK

\*Due to the one-of-a-kind nature of the medium, exact colors and patterns may vary slightly from the image shown.

#### SOFT BLACK

Coastal Suitable Finish (EPM): No

# **DIMENSIONS**

Height: 14.5"
Width/Diameter: 1.75"
Minimum Height: 12"
Maximum Height: 54"
Canopy/Backplate: 4.75"
Product Weight: 5lb

Sloped Ceiling Compatible: No

Living Finish: No Uplight Only: No

#### Bulb 1

Bulb Included: No

Socket: E26 Medium Base

Bulb Type: G40 Max Wattage: 75 Bulb Quantity: 1 Bulb Included: No Wire Length: 120"

Gem Box Required (2"x3"): No

Dark Sky: No