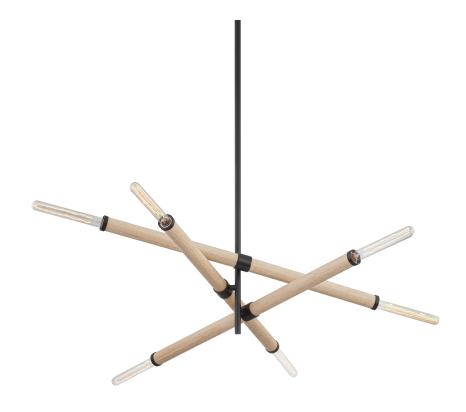

# **CRUIZ**

## F6706-SBK

\*Due to the one-of-a-kind nature of the medium, exact colors and patterns may vary slightly from the image shown.

## **DIMENSIONS**

Height: 28"

Width/Diameter: 50.75" Minimum Height: 34" Maximum Height: 76" Canopy/Backplate: 6"

Hanging Type: 1-6" / 2-12" / 1-18" Stems

Product Weight: 13lb

Sloped Ceiling Compatible: No

#### Bulb 1

Bulb Included: No

Socket: E26 Medium Base Bulb Type: T10-9.5 Max Wattage: 75 Bulb Quantity: 6 Bulb Included: No Wire Length: 144"

Gem Box Required (2"x3"): No

Dark Sky: No