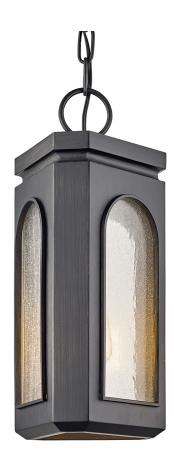

# ALTON F6797

## FINISHES

GRAPHITE Coastal Suitable Finish (EPM): No

### DIMENSIONS

Height: 16" Width/Diameter: 7" Minimum Height: 19" Maximum Height: 90" Canopy/Backplate: 5.5" Product Weight: 7.8lb Canopy/Backplate Shape: Round Sloped Ceiling Compatible: No Living Finish: No Uplight Only: No

### Shade

Shade 1: Glass Shade 1 Finish: Clear Shade 1 Top Width: 5" Shade 1 Bottom L/W: 0" / 5" Shade 1 Height: 10.25"