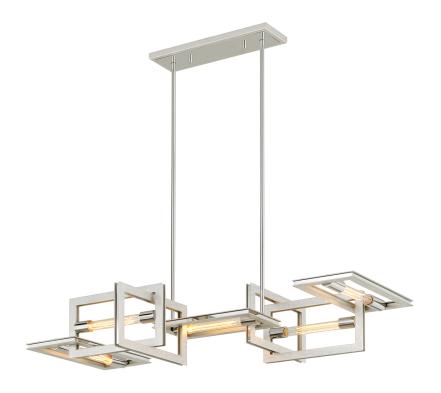

## **FINISHES**

## SILVER LEAF W STAINLESS ACC

Coastal Suitable Finish (EPM): No

## **DIMENSIONS**

Height: 11.25" Width/Diameter: 31" Length: 43.5" Minimum Height: 12.25" Maximum Height: 60"

Hanging Type: 1-6" / 2-12" / 1-18" Stems

Product Weight: 33lb

Canopy/Backplate Shape: Rectangular