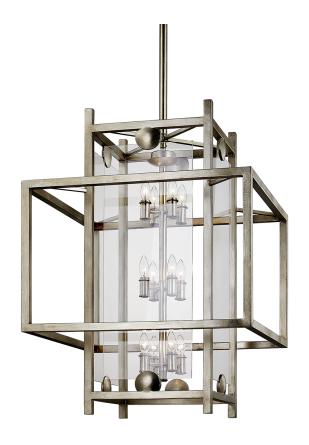

# **CROSBY**

#### F7135

## **FINISHES**

### **ANTIQUE SILVER LEAF**

Coastal Suitable Finish (EPM): No

## **DIMENSIONS**

Height: 41"
Width/Diameter: 28"
Canopy/Backplate: 5.25"
Product Weight: 64.9lb

Canopy/Backplate Shape: Round Sloped Ceiling Compatible: No

Living Finish: No Uplight Only: No