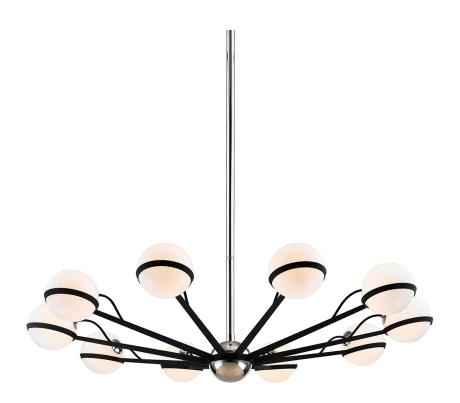

## **DIMENSIONS**

Height: 10.25"
Width/Diameter: 50"
Minimum Height: 19.25"
Maximum Height: 55.25"
Canopy/Backplate: 6"
Product Weight: 60lb

Canopy/Backplate Shape: Round Sloped Ceiling Compatible: No

Living Finish: No Uplight Only: No

#### Shade

Shade 1: Glass

Shade 1 Finish: Glossy Shade 1 Top Width: 6" Shade 1 Height: 6"

## Bulb 1

Bulb Included: No Socket: G9 Max Wattage: 40 Bulb Quantity: 10 Bulb Included: No Wire Length: 120"

Gem Box Required (2"x3"): No

Dark Sky: No