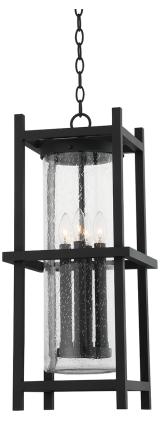

# CARLO F7526-TBK

Inspired by prairie and craftsman homes, Carlo adds a timeless elegance to any style home. Classic candelabra bulbs are on display inside a clear seeded glass tube then encased within a textured black metal frame. Sconce and post fixture are for indoor and outdoor use.

## FINISHES

TEXTURE BLACK Coastal Suitable Finish (EPM): No

### DIMENSIONS

Height: 25.75" Width/Diameter: 11" Product Weight: 11lb Sloped Ceiling Compatible: No Living Finish: No Uplight Only: No

#### Shade

Shade 1: Glass Shade 1 Top Width: 6.5"