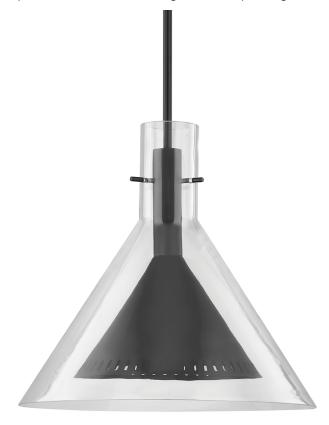

## F7666-SBK

With a shape reminiscent of a vintage beaker, Atticus celebrates the industrial age of science, while giving a nod to mid-century modern design. Light shines both beneath the metal shade and through the perforations around it creating a soft, unexpected glow.

## **DIMENSIONS**

Height: 18.25" Width/Diameter: 20" Minimum Height: 25.25" Maximum Height: 67.25" Canopy/Backplate: 6.5"

Hanging Type: 1-6" / 2-12" / 1-18" Stems

Product Weight: 10.34lb

Canopy/Backplate Shape: Round Sloped Ceiling Compatible: Yes

## Shade

Shade 1: Glass