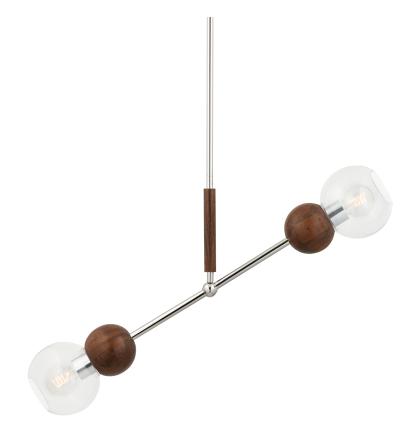

## **FINISHES**

#### POLISHED SS AND NATURAL ACACIA

Coastal Suitable Finish (EPM): No

## **DIMENSIONS**

Height: 23.75"
Width/Diameter: 7"
Length: 35.25"

Minimum Height: 29.75" Maximum Height: 70.75" Canopy/Backplate: 6"

Hanging Type: 1-6" / 2-12" / 1-18" Stems

Product Weight: 11lb

Canopy/Backplate Shape: Round Sloped Ceiling Compatible: No

#### Shade

Shade 1: Glass Shade 1 Finish: Clear Shade 1 Top Width: 7" Shade 1 Height: 6.5"