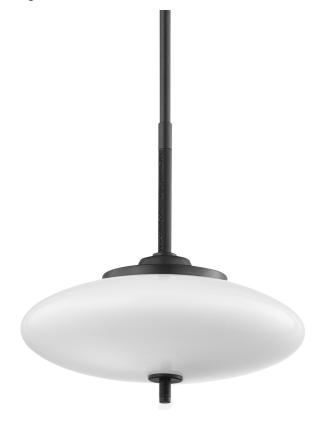

## F7776-SBK

Inspired by current European design, Fallon has an unexpected touch of black leather at the cord. The opal matte glass shade and streamlined silhouette add an elegance to any space without distracting from the rest of the interior.

## **DIMENSIONS**

Height: 18"
Width/Diameter: 18"
Minimum Height: 25"
Maximum Height: 66.75"
Canopy/Backplate: 7"
Product Weight: 9.46lb

Canopy/Backplate Shape: Round Sloped Ceiling Compatible: No

Living Finish: No Uplight Only: No