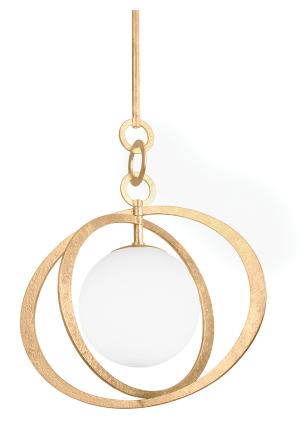

# OLANCHA

F7922-VGL

A single opal glossy globe is orbited by a pair of intersecting spheres making a graphic, modern statement. The thin flat metalwork combined with the texture of the Black Iron or Vintage Gold Leaf finish create a sense of movement and visual interest.