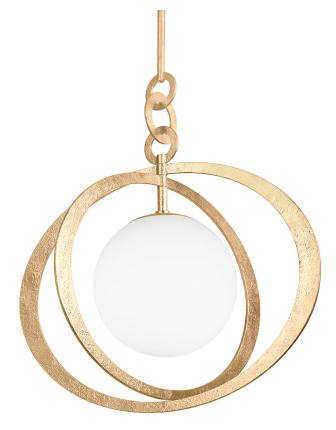

## F7932-VGL

A single opal glossy globe is orbited by a pair of intersecting spheres making a graphic, modern statement. The thin flat metalwork combined with the texture of the Black Iron or Vintage Gold Leaf finish create a sense of movement and visual interest.

## VINTAGE GOLD LEAF

Coastal Suitable Finish (EPM): No