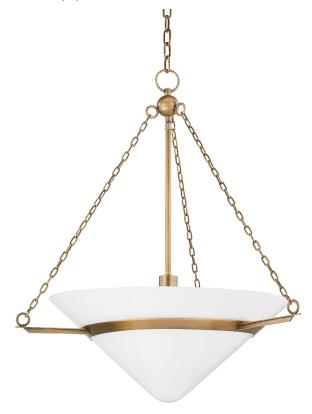

# AMADOR

F8327-PBR

Amador takes the classic pendant form and gives it a modern vibe. An opal glossy shade is beautifully suspended in a cradle of patina brass. The angled, linked arms and cone-shaped blown glass create a sense of drama and add to the fixture's overall edginess. Available in a 15" or 20" size, this versatile pendant brings style and sophistication to any space.

# DIMENSIONS

Height: 29.25" Width/Diameter: 27" Minimum Height: 33.5" Maximum Height: 104.75" Canopy/Backplate: 5.5" Hanging Type: 72" Chain Product Weight: 15.87lb Canopy/Backplate Shape: Round Sloped Ceiling Compatible: Yes Living Finish: No Uplight Only: No

# Shade

Shade 1: Glass Shade 1 Top Width: 20" Shade 1 Height: 8.5"