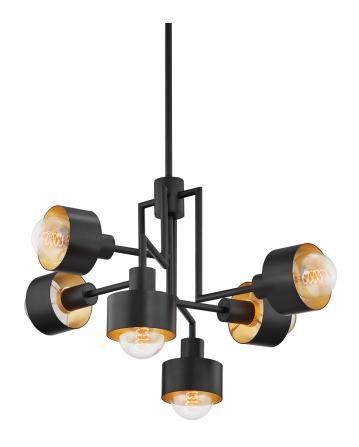

# **NORTH**

### F8726-SBK/GL

### SOFT BLACK w/ GOLD LEAF

Coastal Suitable Finish (EPM): No

## **DIMENSIONS**

Height: 16.75"
Width/Diameter: 25.5"
Minimum Height: 22.75"
Maximum Height: 64.5"
Canopy/Backplate: 5"
Product Weight: 20lb

Sloped Ceiling Compatible: No

Living Finish: No Uplight Only: No

## Shade

Shade 1 Finish: Soft Black

### Bulb 1

Bulb Included: No

Socket: E26 Medium Base

Max Wattage: 60
Bulb Quantity: 6
Bulb Included: No
Wire Length: 144"

Gem Box Required (2"x3"): No

Dark Sky: No