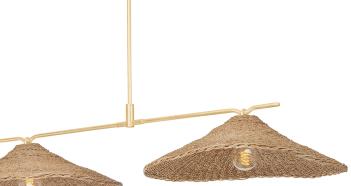

# VALIER F8755-VGL

Perfectly imperfect dome shades of woven Lampakanay grass suspended from arms of Vintage Gold Leaf give Valier its rustic yet refined quality. Minimalist and organic, this tailored, textured design will bring a warm, natural feeling to any space. \*Due to the one-of-a-kind nature of the medium, exact colors and patterns may vary slightly from the image shown.

# DIMENSIONS

Height: 10" Width/Diameter: 23.25" Length: 56.25" Minimum Height: 17" Maximum Height: 59" Canopy/Backplate: 7.25" Hanging Type: 1-6" / 2-12" / 1-18" Stems Product Weight: 8.81lb Canopy/Backplate Shape: Round Sloped Ceiling Compatible: Yes Living Finish: No Uplight Only: No

#### Shade

Shade 1: Lampkanay - Wabi Technique Shade 1 Finish: Lampakanay - Wabi Technique Shade 1 Top Width: 23.5"

c (U) us