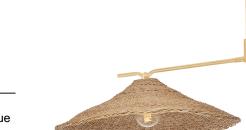

# VALIER F8755-VGL

Perfectly imperfect dome shades of woven Lampakanay grass suspended from arms of Vintage Gold Leaf give Valier its rustic yet refined quality. Minimalist and organic, this tailored, textured design will bring a warm, natural feeling to any space. \*Due to the one-of-a-kind nature of the medium, exact colors and patterns may vary slightly from the image shown.

#### Shade

Shade 1: Lampkanay - Wabi Technique Shade 1 Finish: Lampakanay - Wabi Technique Shade 1 Top Width: 23.5"

c (U) us