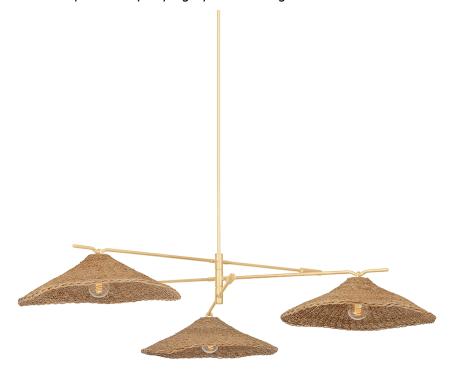

# **VALIER**

## F8772-VGL

Perfectly imperfect dome shades of woven Lampakanay grass suspended from arms of Vintage Gold Leaf give Valier its rustic yet refined quality. Minimalist and organic, this tailored, textured design will bring a warm, natural feeling to any space.

#### **DIMENSIONS**

Height: 14" Width/Diameter: 72" Minimum Height: 21.25" Maximum Height: 63.25" Canopy/Backplate: 7.25"

Hanging Type: 1-6" / 2-12" / 1-18" Stems

Product Weight: 14.33lb

Canopy/Backplate Shape: Round Sloped Ceiling Compatible: Yes

#### Shade

Shade 1: Lampkanay - Wabi Technique

Shade 1 Finish: Lampakanay - Wabi Technique