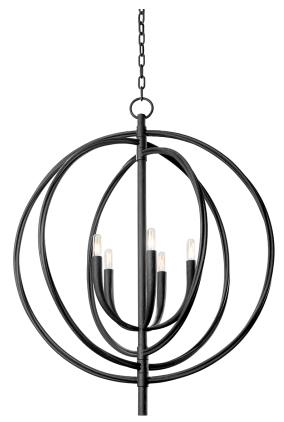

## F8830-BI

All stemming from the same center arm, three concentric circles orbit a sloping, tapered candelabra centerpiece. Open and airy, the metalwork and smooth silhouette give this modern design an organic feel. Finished in Vintage Gold Leaf or Black Iron and available in five- or six-light options, this beautiful orb pendant is a floating work of art.

#### **DIMENSIONS**

Height: 37.25"
Width/Diameter: 30"
Minimum Height: 42.75"
Maximum Height: 112.25"
Canopy/Backplate: 6"
Hanging Type: 72" Chain
Product Weight: 15lb

Sloped Ceiling Compatible: Yes

Living Finish: No Uplight Only: No