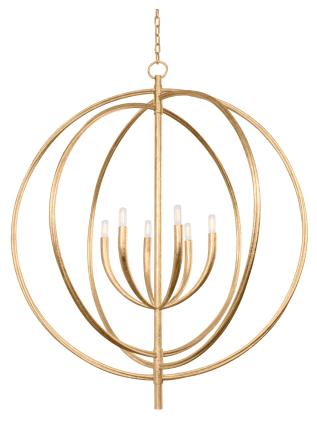

# FILLEA F8840-VGL

All stemming from the same center arm, three concentric circles orbit a sloping, tapered candelabra centerpiece. Open and airy, the metalwork and smooth silhouette give this modern design an organic feel. Finished in Vintage Gold Leaf or Black Iron and available in five- or six-light options, this beautiful orb pendant is a floating work of art.

### DIMENSIONS

Height: 47.5" Width/Diameter: 40" Minimum Height: 53" Maximum Height: 122.5" Canopy/Backplate: 6" Hanging Type: 72" Chain Product Weight: 20lb Sloped Ceiling Compatible: Yes Living Finish: No Uplight Only: No